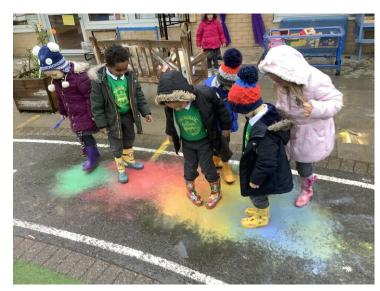

### They will...

- develop their independence, confidence, resilience and curiosity
- become more independent
- explore and investigate, watch and listen, talk and discuss, create
  - and communicate, and they will do all this through **play**
- be encouraged to be independent, responsible and caring towards their environment and each other
- develop their social skills

# Indoor and Outdoor classrooms

You are welcome to bring in wellington boots and a waterproof jacket for your child to change into

Play (learning) can be very messy as your child will be learning both **inside** the classroom with sand, water, paint, but also in the **outdoors** with mud, leaves etc. So you can expect some mucky clothes at the end of the day!