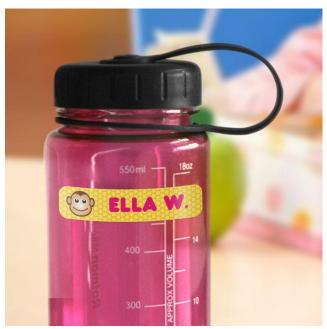

# Uniform – Book Bag and Water Bottle

△ **~** 

- Book bags and water bottles everyday
- Clearly labelled with your child's name

Remember to put your child's name on their bottle!

We will provide your child with a book bag

# LABEL EVERYTHING!