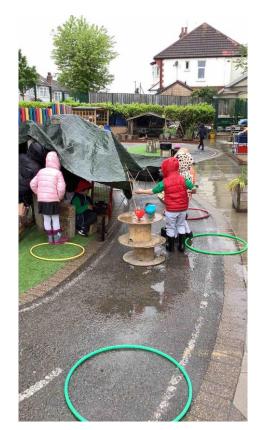

# Indoor and Outdoor classrooms

You are welcome to bring in wellington boots and a waterproof jacket for your child to change into

Play (learning) can be very messy as your child will be learning both **inside** the classroom with sand, water, paint, but also in the **outdoors** with mud, leaves etc. So you can expect some mucky clothes at the end of the day!

# **Outdoor classrooms**

# First-hand experiences