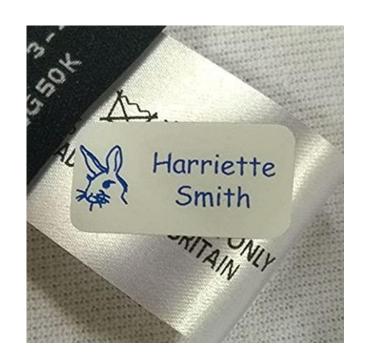

rm please order by Sunday 31st July.

We do everything we can to send out all items as soon as possible but a high volume of orders or unforeseen circumstances may occasionally lead to delays

If you have any queries, please do not hesitate to call or email us. We are happy to help!

# Uniform - PE Kit

- Black tracksuit bottoms with elasticated ankles
- Trainers or plimsolls with Velcro
- No jewellery, including earings
- Hair tied back

A white t-shirt

 Everything else can be purchased from a clothes shop or supermarket

















# Uniform – Book Bag and Water Bottle

△ **~** 

- Book bags and water bottles everyday
- Clearly labelled with your child's name



Remember to put your child's name on their bottle!



We will provide your child with a book bag

# LABEL EVERYTHING!











# **Important Forms**



## **Admission Form**

| STRICTLY PRIVATE & CO                                                                                                                                                                                                                                                                                                | ONFIDENTIAL STENHA                                                                                                                                                              |
|------------------------------------------------------------------------------------------------------------------------------------------------------------------------------------------------------------------------------------------------------------